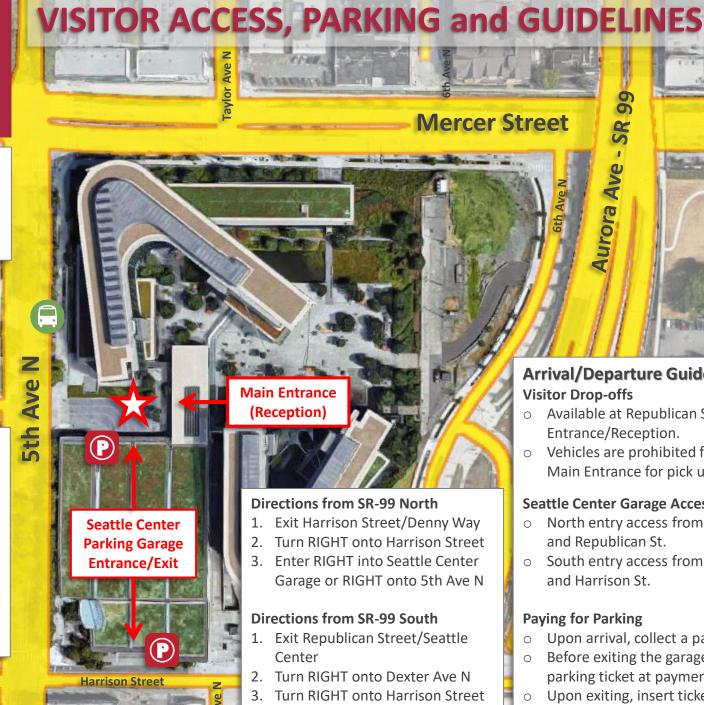

#### **Gates Foundation** Address:

500 Fifth Avenue North Seattle, WA 98109-4636 (206) 709-3100

**Metro Bus Stop** Route no. 3 and 4 Republican Street

## **Directions from** I-5 North or South

- 1. Exit Mercer Street (#167)
- 2. Continue straight onto Mercer Street
- 3. Turn LEFT onto 5th Ave N
- 4. Turn LEFT onto Republican Street
- 5. Drop off at Main Entrance or enter Seattle Center Garage

## **Arrival/Departure Guidelines: Visitor Drop-offs**

- o Available at Republican St. Main Entrance/Reception.
- Vehicles are prohibited from waiting Main Entrance for pick up.

#### **Seattle Center Garage Access**

- o North entry access from 5th Ave. N. and Republican St.
- o South entry access from 5th Ave. N. and Harrison St.

#### **Paying for Parking**

- Upon arrival, collect a parking ticket.
- Before exiting the garage, insert parking ticket at payment machine.
- Upon exiting, insert ticket at gate.
- Parking can be validated for visitors on official foundation business.

**✓** Seattle Downtown

4. Enter RIGHT into Seattle Center

Garage or RIGHT onto 5th Ave N